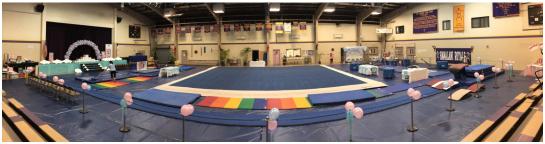

### **RGA WILL HOST THE ANNUAL KUUIPO CLASSIC 23'** A USAGYMNASTICS SANCTIONED EVENT

Rainbow Gymnastics Academy Hosts 2023 Rainbow Classic

March 4 ~ 5, 2023 @ Hanalani Gymnasium, Mililani, O'ahu

Rainbow Gymnastics takes great pride in Supporting
USA Gymnastics Hawai'i Competitive Programs
250 Athletes Level 6 ~ 10, Sat. Mar. 4 Xcel Bronze ~ Platinum, Sun. Mar. 5
This event is family friendly and open to the public